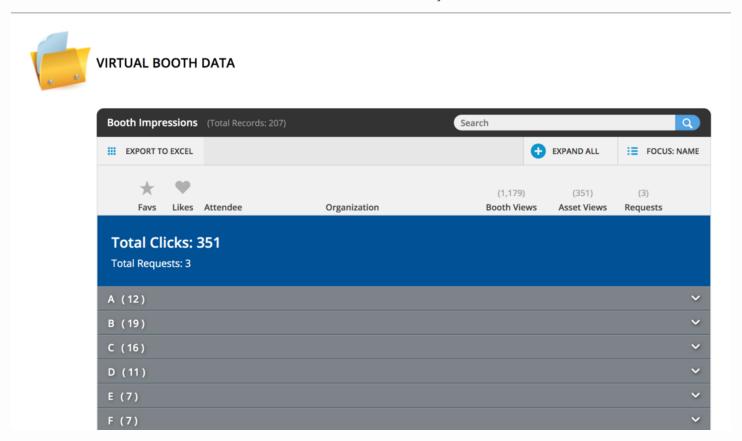

#### **Lead Retrieval Features**

Lead retrieval options can be turned on for exhibitors, allowing them detailed information about the attendees that clicked on their booths.

Exhibitors are able to log into the Expo Harvester in order to access the report.

Detailed information about who clicked on the booth and the interaction they had with the booth is available.

July 17, 2020

| W (9) |   |   |                       |                                    |   |   |   | ~ |
|-------|---|---|-----------------------|------------------------------------|---|---|---|---|
| 195   | * | - | Walczak, Malgorzata   |                                    | 1 | 3 | 0 |   |
| 196   | * | - | Weatherford, Brenda   | NMSU Cooperative Extension ICAN    | 1 | 0 | 0 |   |
| 197   | * | - | Wiedeman, Alejandra   | The University of British Columbia | 2 | 2 | 0 |   |
| 198   | * | * | Wilds, Tracey         | Nutrition student                  | 1 | 1 | 0 |   |
| 199   | * | * | Woods-francis, Brenda | Brenda Woods-Francis, LLC          | 1 | 0 | 0 |   |
| 200   | * | * | Wu, Shih-Ying         | Loma Linda University              | 1 | 0 | 0 |   |
| 201   | * | - | Wyatt, Peter          | CadmiumCD                          | 1 | 0 | 0 |   |