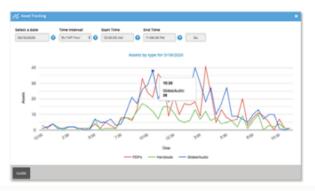

#### **Track Your Assets**

See views on your profile, clicks to your brochures, and more to evaluate CTM and CTR of your virtual booth profile.

July 17, 2020