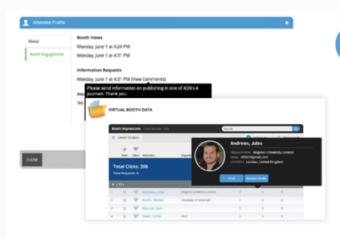

### Lead Generation

Pull reports with the name, company, and contact information of attendees who request information from your virtual booth.